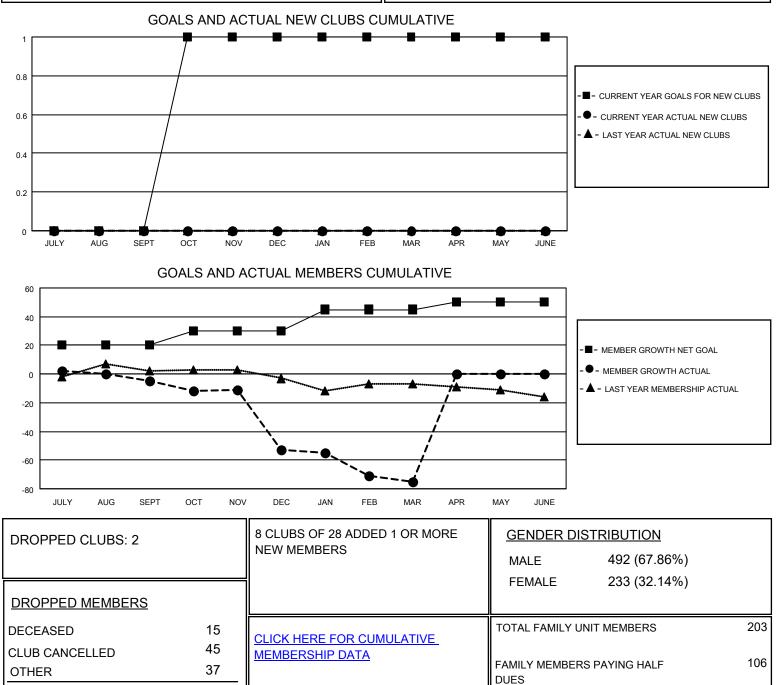

## LOCATION PENNSYLVANIA

District 14 J

Results as of: 3/31/2021

| Clubs                 |               |           |               | Members               |                         |                         |                                                    |
|-----------------------|---------------|-----------|---------------|-----------------------|-------------------------|-------------------------|----------------------------------------------------|
| RESULTS FOR 2020-2021 |               |           |               | RESULTS FOR 2020-2021 |                         |                         |                                                    |
| QUARTER               | NEW CLUB GOAL | NEW CLUBS | DROPPED CLUBS | QUARTER               | MBER GROWTH NET<br>GOAL | MEMBER GROWTH<br>ACTUAL | DROPPED<br>MEMBERS ACTUAL<br>(including transfers) |
| JULY/AUG/SEPT         | 0             | 0         | 0             | JULY/AUG/SEPT         | 20                      | 10                      | 14                                                 |
| OCT/NOV/DEC           | 1             | 0         | 1             | OCT/NOV/DEC           | 10                      | 9                       | 57                                                 |
| JAN/FEB/MAR           | 0             | 0         | 1             | JAN/FEB/MAR           | 15                      | 6                       | 26                                                 |
| APR/MAY/JUNE          | 0             | 0         | 0             | APR/MAY/JUNE          | 5                       | 0                       | 0                                                  |